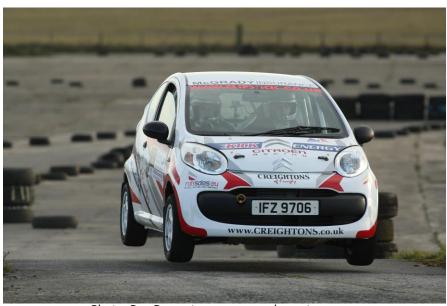

## rally\_score.net

Photo: Roy Dempster -- www.roydempster.com --

Overall Winner: William Creighton/Liam Regan [Citroën C1]